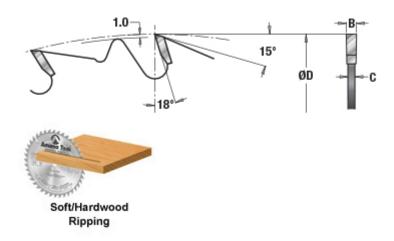

## Item #RB1020, Amana Tool Carbide-Tipped Euro Rip with Cooling Slots 10 Inch Dia x 20T FT, 18 Deg, 5/8 Bore \$102.49

Thank you for shopping with us!

Designed for ripping hardwood and softwood, this exceptional blade cuts fast and smooth. The flat-top grind and the high positive hook angle (20°) reduce feed effort. The anti-kickback limits the thickness of chip, to offer a safer cut. Cooling slots in the body prevent excessive heat build up.

Warning: Before use, read saw blade safety guidelines in Amana's catalog.

| SPECIFICATIONS |                |
|----------------|----------------|
| Manufacturer   | Amana Tool     |
| Diameter       | 10 in (250 mm) |
| Bore           | 5/8 in         |
| Grind          | FT             |
| Kerf           | 0.126 in       |
| Note           |                |
| Pinholes       |                |
| Plate          | .087 in        |
| Teeth          | 20             |

| SPECIFICATIONS |        |  |
|----------------|--------|--|
| Hook Angle     | 18 deg |  |