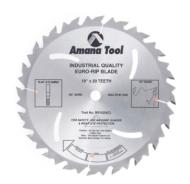

## Item #RB1020, Amana Tool Carbide-Tipped Euro Rip with Cooling Slots 10 Inch Dia x 20T FT, 18 Deg, 5/8 Bore \$102.49

Thank you for shopping with us!

Designed for ripping hardwood and softwood, this exceptional blade cuts fast and smooth. The flat-top grind and the high positive hook angle (20°) reduce feed effort. The anti-kickback limits the thickness of chip, to offer a safer cut. Cooling slots in the body prevent excessive heat build up.

Warning: Before use, read saw blade safety guidelines in Amana's catalog.

| SPECIFICATIONS |                |
|----------------|----------------|
| Manufacturer   | Amana Tool     |
| Diameter       | 10 in (250 mm) |
| Bore           | 5/8 in         |
| Grind          | FT             |
| Kerf           | 0.126 in       |
| Note           |                |
| Pinholes       |                |
| Plate          | .087 in        |
| Teeth          | 20             |

| SPECIFICATIONS |        |  |
|----------------|--------|--|
| Hook Angle     | 18 deg |  |