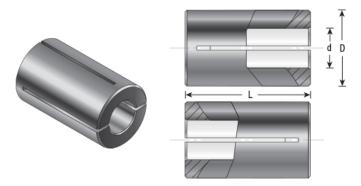

## Item #RB-166, Amana Tool High Precision 6mm x 4mm Router Collet Reducer \$13.88

Thank you for shopping with us!

Our industrial high precision machined collet reduction sleeves enable collet sizes to be reduced to accept CNC and router bits with smaller shank sizes. Reduction sleeves are produced with high quality steel and precisely machined to limit the chance of run-out.

Warning: Reducing the router collet with a sleeve is not a long term solution; for best results using the correct size collet is strongly recommended.

| SPECIFICATIONS |            |
|----------------|------------|
| Manufacturer   | Amana Tool |
| Diameter       | 6mm        |
| Overall Length | 20mm       |
| Shank          | 4 mm       |