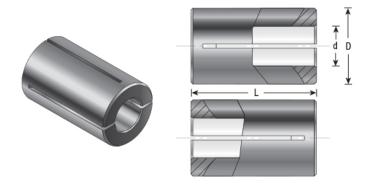

## Item #RB-164, Amana Tool High Precision 6mm x 3mm Router Collet Reducer \$13.88

Thank you for shopping with us!

Our industrial high precision machined collet reduction sleeves enable collet sizes to be reduced to accept CNC and router bits with smaller shank sizes. Reduction sleeves are produced with high quality steel and precisely machined to limit the chance of run-out.

Warning: Reducing the router collet with a sleeve is not a long term solution; for best results using the correct size collet is strongly recommended.

| SPECIFICATIONS |            |
|----------------|------------|
| Manufacturer   | Amana Tool |
| Diameter       | 6mm        |
| Overall Length | 20mm       |
| Shank          | 3 mm       |