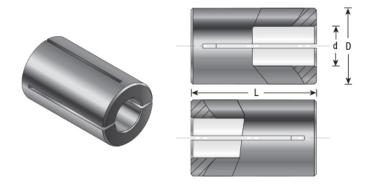

## Item #RB-139, Amana Tool High Precision 3/4 x1/2 Router Collet Reducer \$13.88

Thank you for shopping with us!

Our industrial high precision machined collet reduction sleeves enable collet sizes to be reduced to accept CNC and router bits with smaller shank sizes. Reduction sleeves are produced with high quality steel and precisely machined to limit the chance of run-out.

Warning: Reducing the router collet with a sleeve is not a long term solution; for best results using the correct size collet is strongly recommended.

| SPECIFICATIONS |            |
|----------------|------------|
| Manufacturer   | Amana Tool |
| Diameter       | 3/4 in     |
| Overall Length | 1 1/4 in   |
| Shank          | 1/2 in     |