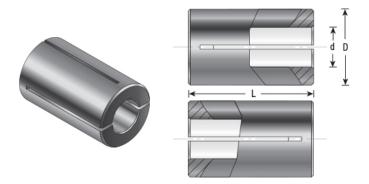

## Item #RB-137, Amana Tool High Precision 3/4 x12mm Router Collet Reducer \$13.88

Thank you for shopping with us!

Our industrial high precision machined collet reduction sleeves enable collet sizes to be reduced to accept CNC and router bits with smaller shank sizes. Reduction sleeves are produced with high quality steel and precisely machined to limit the chance of run-out.

Warning: Reducing the router collet with a sleeve is not a long term solution; for best results using the correct size collet is strongly recommended.

| SPECIFICATIONS |            |
|----------------|------------|
| Manufacturer   | Amana Tool |
| Diameter       | 3/4 in     |
| Overall Length | 1 1/4 in   |
| Shank          | 12 mm      |