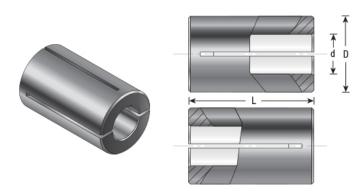

## Item #RB-134, Amana Tool High Precision 3/4 x 5/16 Router Collet Reducer \$13.88

Thank you for shopping with us!

Our industrial high precision machined collet reduction sleeves enable collet sizes to be reduced to accept CNC and router bits with smaller shank sizes. Reduction sleeves are produced with high quality steel and precisely machined to limit the chance of run-out.

Warning: Reducing the router collet with a sleeve is not a long term solution; for best results using the correct size collet is strongly recommended.

| SPECIFICATIONS |            |
|----------------|------------|
| Manufacturer   | Amana Tool |
| Diameter       | 3/4 in     |
| Overall Length | 1 1/4 in   |
| Shank          | 5/16 in    |