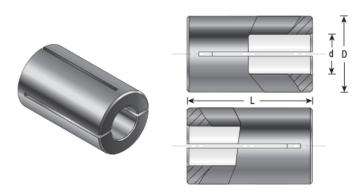

## Item #RB-132, Amana Tool High Precision 3/4 x 1/4 Router Collet Reducer \$13.88

Thank you for shopping with us!

Our industrial high precision machined collet reduction sleeves enable collet sizes to be reduced to accept CNC and router bits with smaller shank sizes. Reduction sleeves are produced with high quality steel and precisely machined to limit the chance of run-out.

Warning: Reducing the router collet with a sleeve is not a long term solution; for best results using the correct size collet is strongly recommended.

| SPECIFICATIONS |            |
|----------------|------------|
| Manufacturer   | Amana Tool |
| Diameter       | 3/4 in     |
| Overall Length | 1 1/4 in   |
| Shank          | 1/4 in     |