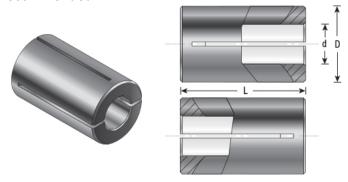

## Item #RB-124, Amana Tool High Precision Steel Router Collet Reducer 10mm Overall Dia x 6mm Inner Dia x 25mm Long \$9.90

Thank you for shopping with us! Our industrial high precision machined collet reduction sleeves enable collet sizes to be reduced to accept CNC and router bits with smaller shank sizes. Reduction sleeves are produced with high quality steel and precisely machined to limit the chance of run-out. Warning: Reducing the router collet with a sleeve is not a long term solution; for best results using the correct size collet is strongly recommended.

| SPECIFICATIONS |            |
|----------------|------------|
| Manufacturer   | Amana Tool |
| Diameter       | 10mm       |
| Overall Length | 25mm       |
| Shank          | 6mm        |