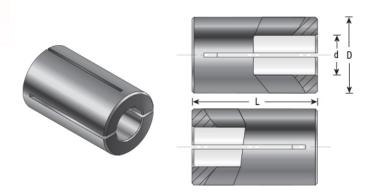

## Item #RB-122, Amana Tool High Precision 4mm x 2mm Router Collet Reducer \$8.89

Thank you for shopping with us!

Our industrial high precision machined collet reduction sleeves enable collet sizes to be reduced to accept CNC and router bits with smaller shank sizes. Reduction sleeves are produced with high quality steel and precisely machined to limit the chance of run-out.

Warning: Reducing the router collet with a sleeve is not a long term solution; for best results using the correct size collet is strongly recommended.

| SPECIFICATIONS |            |
|----------------|------------|
| Manufacturer   | Amana Tool |
| Diameter       | 4mm        |
| Overall Length | 6 mm       |
| Shank          | 2mm        |