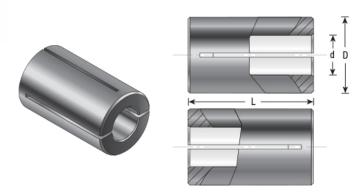

## Item #RB-120, Amana Tool High Precision 1/2 x 10mm Router Collet Reducer \$8.89

Thank you for shopping with us!

Our industrial high precision machined collet reduction sleeves enable collet sizes to be reduced to accept CNC and router bits with smaller shank sizes. Reduction sleeves are produced with high quality steel and precisely machined to limit the chance of run-out.

Warning: Reducing the router collet with a sleeve is not a long term solution; for best results using the correct size collet is strongly recommended.

| SPECIFICATIONS |            |
|----------------|------------|
| Manufacturer   | Amana Tool |
| Diameter       | 1/2 in     |
| Overall Length | 1 in       |
| Shank          | 10 mm      |