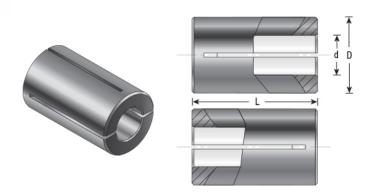

## Item #RB-116, Amana Tool High Precision 1/2 x 1/4 Router Collet Reducer \$8.89

Common Sea.

Thank you for shopping with us!

Our industrial high precision machined collet reduction sleeves enable collet sizes to be reduced to accept CNC and router bits with smaller shank sizes. Reduction sleeves are produced with high quality steel and precisely machined to limit the chance of run-out.

Warning: Reducing the router collet with a sleeve is not a long term solution; for best results using the correct size collet is strongly recommended.

| SPECIFICATIONS |            |
|----------------|------------|
| Manufacturer   | Amana Tool |
| Diameter       | 1/2 in     |
| Overall Length | 1 in       |
| Shank          | 1/4 in     |