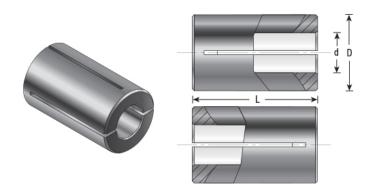

## Item #RB-115, Amana Tool High Precision 1/2 x 1/8 Router Collet Reducer \$13.88

Thank you for shopping with us!

Our industrial high precision machined collet reduction sleeves enable collet sizes to be reduced to accept CNC and router bits with smaller shank sizes. Reduction sleeves are produced with high quality steel and precisely machined to limit the chance of run-out.

Warning: Reducing the router collet with a sleeve is not a long term solution; for best results using the correct size collet is strongly recommended.

| SPECIFICATIONS |            |
|----------------|------------|
| Manufacturer   | Amana Tool |
| Diameter       | 1/2 in     |
| Overall Length | 1 in       |
| Shank          | 1/8 in     |