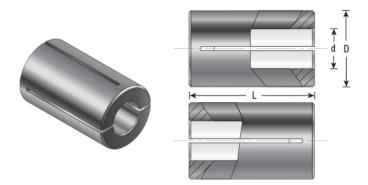

## Item #RB-114, Amana Tool High Precision 12mm x 8mm Router Collet Reducer \$8.89

Thank you for shopping with us!

Our industrial high precision machined collet reduction sleeves enable collet sizes to be reduced to accept CNC and router bits with smaller shank sizes. Reduction sleeves are produced with high quality steel and precisely machined to limit the chance of run-out.

Warning: Reducing the router collet with a sleeve is not a long term solution; for best results using the correct size collet is strongly recommended.

| SPECIFICATIONS |            |
|----------------|------------|
| Manufacturer   | Amana Tool |
| Diameter       | 12mm       |
| Overall Length | 1 in       |
| Shank          | 8 mm       |