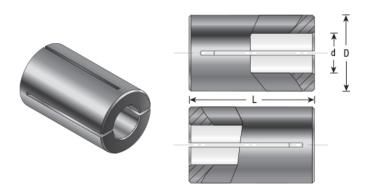

## Item #RB-111, Amana Tool High Precision 1/2 x 4mm Router Collet Reducer \$13.88

Agrens Tool

Thank you for shopping with us!

Our industrial high precision machined collet reduction sleeves enable collet sizes to be reduced to accept CNC and router bits with smaller shank sizes. Reduction sleeves are produced with high quality steel and precisely machined to limit the chance of run-out.

Warning: Reducing the router collet with a sleeve is not a long term solution; for best results using the correct size collet is strongly recommended.

| SPECIFICATIONS |            |
|----------------|------------|
| Manufacturer   | Amana Tool |
| Diameter       | 1/2 in     |
| Overall Length | 1 in       |
| Shank          | 4 mm       |