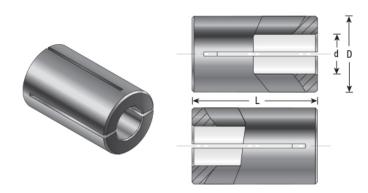

## Item #RB-110, Amana Tool High Precision 10mm x 8mm Router Collet Reducer \$8.89

Thank you for shopping with us!

Our industrial high precision machined collet reduction sleeves enable collet sizes to be reduced to accept CNC and router bits with smaller shank sizes. Reduction sleeves are produced with high quality steel and precisely machined to limit the chance of run-out.

Warning: Reducing the router collet with a sleeve is not a long term solution; for best results using the correct size collet is strongly recommended.

| SPECIFICATIONS |            |
|----------------|------------|
| Manufacturer   | Amana Tool |
| Diameter       | 10mm       |
| Overall Length | 1 in       |
| Shank          | 8 mm       |