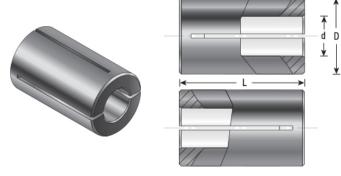

## Item #RB-105, Amana Tool High Precision Steel Router Collet Reducer 1/2 Overall Dia x 9mm Inner Dia x 1 Inch Long \$8.89

Thank you for shopping with us! Our industrial high precision machined collet reduction sleeves enable collet sizes to be reduced to accept CNC and router bits with smaller shank sizes. Reduction sleeves are produced with high quality steel and precisely machined to limit the chance of run-out. Warning: Reducing the router collet with a sleeve is not a long term solution; for best results using the correct size collet is strongly recommended.

| SPECIFICATIONS |            |
|----------------|------------|
| Manufacturer   | Amana Tool |
| Diameter       | 1/2 in     |
| Overall Length | 1 in       |
| Shank          | 9mm        |