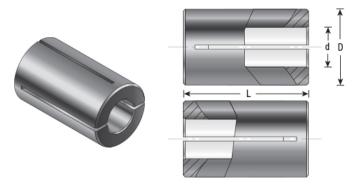

## Item #RB-103, Amana Tool High Precision 1/4 x 3/16 Router Collet Reducer

## \$13.88

Thank you for shopping with us!

Our industrial high precision machined collet reduction sleeves enable collet sizes to be reduced to accept CNC and router bits with smaller shank sizes. Reduction sleeves are produced with high quality steel and precisely machined to limit the chance of run-out.

Warning: Reducing the router collet with a sleeve is not a long term solution; for best results using the correct size collet is strongly recommended.

| SPECIFICATIONS |            |
|----------------|------------|
| Manufacturer   | Amana Tool |
| Diameter       | 1/4 in     |
| Overall Length | 1 in       |
| Shank          | 3/16 in    |