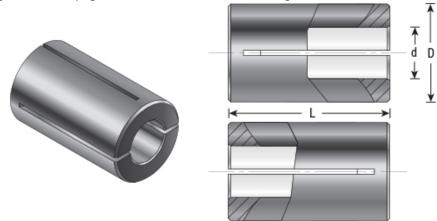

## Item #RB-103, Amana Tool 1/4 in Steel Router Collet Reducers \$13.88

Thank you for shopping with us!

Our industrial high precision machined collet reduction sleeves enable collet sizes to be reduced to accept CNC and router bits with smaller shank sizes. Reduction sleeves are produced with high quality steel and precisely machined to limit the chance of run-out.

Warning: Reducing the router collet with a sleeve is not a long term solution; for best results using the correct size collet is strongly recommended. Before use, read router bit safety guidelines on pages 244-246 of Amana Tool Catalog.

| SPECIFICATIONS |            |
|----------------|------------|
| Manufacturer   | Amana Tool |
| Overall Length | 1 in       |
| Shank          | 3/16 in    |
| Diameter       | 1/4 in     |