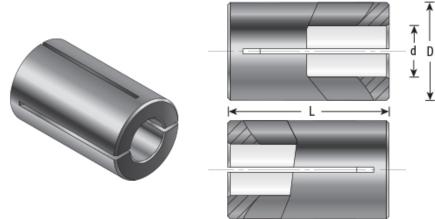

## Item #RB-102, Amana Tool 1/4 in Steel Router Collet Reducers \$13.88

Thank you for shopping with us!

Our industrial high precision machined collet reduction sleeves enable collet sizes to be reduced to accept CNC and router bits with smaller shank sizes. Reduction sleeves are produced with high quality steel and precisely machined to limit the chance of run-out.

| SPECIFICATIONS |            |
|----------------|------------|
| Manufacturer   | Amana Tool |
| Overall Length | 1 in       |
| Shank          | 1/8 in     |
| Diameter       | 1/4 in     |