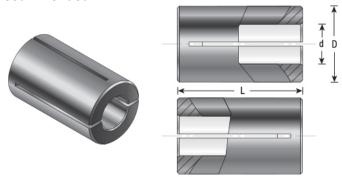

## Item #RB-091, Amana Tool High Precision Steel Router Collet Reducer 1/4 Overall Dia x 3/32 Inner Dia x 3/4 Inch Long \$15.96

Thank you for shopping with us! Our industrial high precision machined collet reduction sleeves enable collet sizes to be reduced to accept CNC and router bits with smaller shank sizes. Reduction sleeves are produced with high quality steel and precisely machined to limit the chance of run-out. Warning: Reducing the router collet with a sleeve is not a long term solution; for best results using the correct size collet is strongly recommended.

| SPECIFICATIONS |            |
|----------------|------------|
| Manufacturer   | Amana Tool |
| Diameter       | 1/4 in     |
| Overall Length | 3/4 in     |
| Shank          | 3/32 in    |