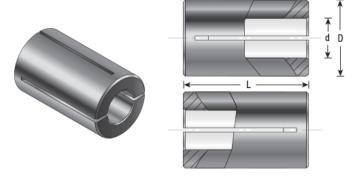

## Item #RB-088, Amana Tool High Precision Steel Router Collet Reducer 1/4 Overall Dia x 5/64 Inner Dia x 3/4 Inch Long \$17.26

Thank you for shopping with us! Our industrial high precision machined collet reduction sleeves enable collet sizes to be reduced to accept CNC and router bits with smaller shank sizes. Reduction sleeves are produced with high quality steel and precisely machined to limit the chance of run-out. Warning: Reducing the router collet with a sleeve is not a long term solution; for best results using the correct size collet is strongly recommended.

| SPECIFICATIONS |            |
|----------------|------------|
| Manufacturer   | Amana Tool |
| Diameter       | 1/4 in     |
| Overall Length | 3/4 in     |
| Shank          | 5/64 in    |