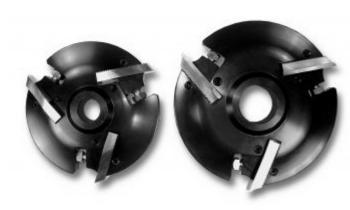

## Item #QC602CC, Schmidt Innovator Panel Raising Cutters: The Innovators \$325.00

Thank you for shopping with us!
The Innovator and Innovator Jr. - a must for custom cabinet, millwork, and furniture shops, combining the convenience and economy of 5/16" thick corrugated steel with a pocket design that can safely produce panel profiles up to 2" deep.

| SPECIFICATIONS |                                                              |
|----------------|--------------------------------------------------------------|
| Manufacturer   | Schmidt                                                      |
| Note           | AC111 - Matching Ball Bearings - 2 1/2 in OD x 1 1/4 in bore |
| Size           | 6 in cutting circle x 1 1/4 in bore                          |
| Туре           | Innovator Multiprofile Corrugated Back Panel Raising Cutter  |