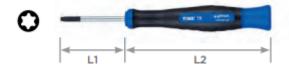

| SPECIFICATIONS |                                           |
|----------------|-------------------------------------------|
| Manufacturer   | Vega Industries                           |
| Length         | Length 1-9/16 in / Handle Length 3-1/2 in |
| Tip/Point      | 6                                         |
| Unit Price     | \$3.84                                    |
| Pack Quantity  | Bulk Pack of 6                            |