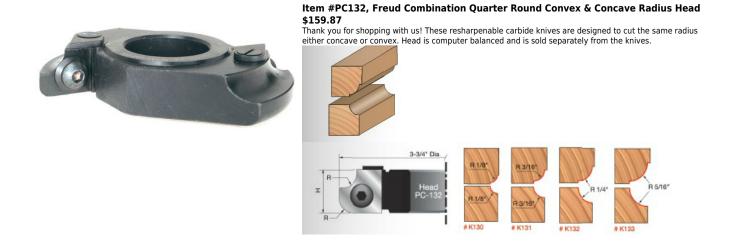

## Edge of Arlington Saw & Tool, Inc.

124 South Collins Arlington, TX 76010 Phone:817-461-7171 • Fax: 817-795-6651 Toll Free: 888-461-7171 Email: info@eoasaw.com Website: www.eoasaw.com

| SPECIFICATIONS               |                                                                        |
|------------------------------|------------------------------------------------------------------------|
| Manufacturer                 | Freud Tools                                                            |
| Bore                         | 1/14 in                                                                |
| Material                     | Hardwood, Softwood, MDF, Plywood                                       |
| Cut Height, Length, or Width |                                                                        |
| Part Descp.                  | Combination Quarter Round Convex & Concave Radius Head                 |
| Features                     | 3 3/4 in Cutterhead is computer balanced (sold separately from knives) |
| R1/Radius                    |                                                                        |