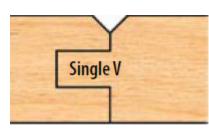

## Item #PC 19-010, Freeborn V-Paneling Shaper Cutter Sets - 1-1/4" Bore (Pro-Line) \$693.60

Thank you for shopping with us! The V-Paneling set consists of five cutters and one spacer. Counterclockwise rotation with wood fed face down. These sets do not share a common minor diameter.