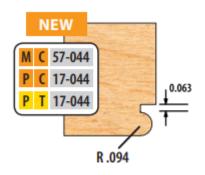

## Item #PC 17-044, Freeborn Bead Cutter - 1-1/4" Bore (Pro-Line), 3-Wing, 4" Dia, .094 Bead Radius \$188.70

Thank you for shopping with us!

Pro-Line Shaper Cutters 1-1/4" Bore 3-Wing 4" Diameter

| SPECIFICATIONS |                          |
|----------------|--------------------------|
| Manufacturer   | Freeborn Tool            |
| Bore           | 1 1/4 in                 |
| Profile        | Bead Cutters - 044       |
| Radius         | 3/32 in                  |
| Style          | 1-1/4 in Bore (Pro-Line) |
| Wings          | 3                        |