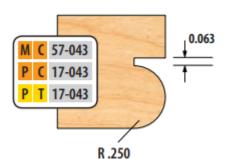

## Item #PC 17-043, Freeborn Bead Cutter - 1-1/4" Bore (Pro-Line), 3-Wing, 4" Dia, .250 Bead Radius \$195.16

Edge of Arlington offers free shipping in the United States when you choose flat rate shipping. Pro-Line Shaper Cutters 1-1/4" Bore 3-Wing 4" Diameter

| SPECIFICATIONS |                          |
|----------------|--------------------------|
| Manufacturer   | Freeborn Tool            |
| Bore           | 1 1/4 in                 |
| Profile        | Bead Cutters - 043       |
| Radius         | 1/4 in                   |
| Style          | 1-1/4 in Bore (Pro-Line) |
| Wings          | 3                        |