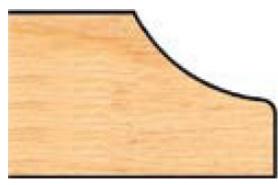

## Edge of Arlington Saw & Tool, Inc.

124 South Collins Arlington, TX 76010

Phone:817-461-7171 • Fax: 817-795-6651

Toll Free: 888-461-7171
Email: info@eoasaw.com
Website: www.eoasaw.com

Item #PC 17-013, Freeborn Door Edge Detail Shaper Cutter - 1-1/4" Bore (Pro-Line), 3-Wing, 4" Dia, 1" Tip \$305.15

## **Pro-Line Shaper Cutters**

- 3 wing
- 4" diameter
- 1-1/4" bore
- 1" wide tips

| SPECIFICATIONS |                          |
|----------------|--------------------------|
| Manufacturer   | Freeborn Tool            |
| Bore           | 1-1/4 in                 |
| Style          | 1-1/4 in Bore (Pro-Line) |
| Tip/Point      | 1 in                     |
| Wings          | 3                        |
| Note           |                          |
| Diameter       | 4 in                     |