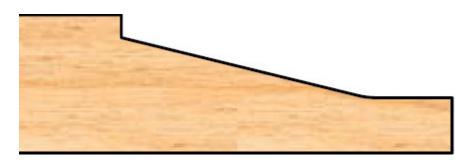

Thank you for shopping with us! Opposite rotation available. Custom profiles available.

Use with a back cutter to cut 3/4" material.

## **Pro-Line Shaper Cutters**

- 3 wing
- 6" diameter
- 1-1/4" bore
- Runs with a 3" diam. rub bearing (AP-90-048)

| SPECIFICATIONS     |                                                                         |
|--------------------|-------------------------------------------------------------------------|
| Manufacturer       | Freeborn Tool                                                           |
| Bearing(s)         | AP 90-048, Freeborn Ball Bearing Rub Collars - 1-1/4 in Bore (Pro-Line) |
| Bore               | 1-1/4 in                                                                |
| Diameter           | 6 in                                                                    |
| Material Thickness | 5/8 in                                                                  |
| Style              | 1-1/4 in Bore (Pro-Line)                                                |
| Wings              | 3                                                                       |
| Note               | Use with a back cutter to cut 3/4 in material                           |