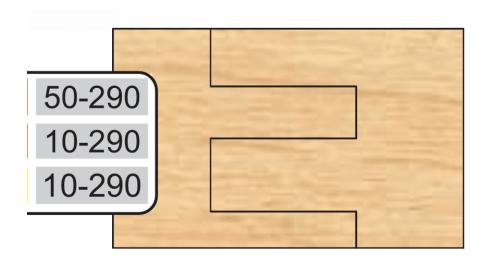

## Edge of Arlington Saw & Tool, Inc.

124 South Collins Arlington, TX 76010

Phone:817-461-7171 • Fax: 817-795-6651

Toll Free: 888-461-7171 Email: <u>info@eoasaw.com</u> Website: www.eoasaw.com

Item #PC 10-290, Freeborn (6-Piece 1/2" Depth of Pattern Cutter Sets) Deeper Profile Cope and Pattern Cutter Sets -1-1/4" Bore (Pro-Line), 3-Wing \$686.80

Thank you for shopping with us! New Deeper Profile Sets. Versatile and easy to use. These 6-piece cutter sets are designed to perform the 3 functions shown. Our standard sets cut 1/4" wide x 1/2" deep tongue and groove. Our common minor diameter requires NO fence adjustment when changing from cope to pattern cuts (1/2" tongue only). Counterclockwise rotation with wood fed face down. Optional tongue and groove cutters and eased edge and opposite rotation are available. Pro-Line