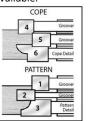

Each function of the 6 piece cope & pattern set requires a different cutter configuration. For desired results, use the following guide to set up each operation.

REMEMBER: Always stagger cutters when stacking. Never stack wing to wing.