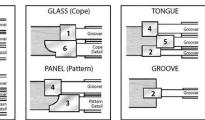

Each function of the 6 piece cope & pattern set requires a different cutter configuration. For desired results, use the following guide to set up each operation.

REMEMBER: Always stagger cutters when stacking. Never stack wing to wing.