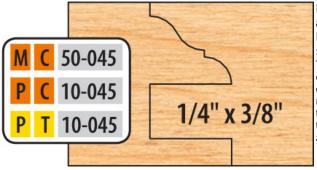

## Item #PC 10-045-501, Freeborn (6-Piece Cutter Sets) Cope and Pattern Cutter Sets - 1-1/4" Bore (Pro-Line), 3-Wing, 4" Dia

## \$655.35

Thank you for shopping with us! Versatile and easy to use. These 6-piece cutter sets are designed to perform the 3 functions shown. Our standard sets cut 1/4" wide x 3/8" deep tongue and groove. Our common minor diameter requires NO fence adjustment when changing from cope to pattern cuts (3/8" tongue only). Counterclockwise rotation with wood fed face down. Optional tongue and groove cutters and eased edge and opposite rotation are available.