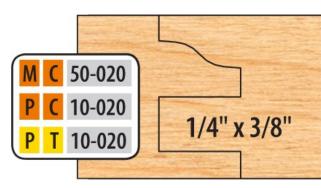

## Edge of Arlington Saw & Tool, Inc.

124 South Collins Arlington, TX 76010

Phone:817-461-7171 • Fax: 817-795-6651

Toll Free: 888-461-7171 Email: <u>info@eoasaw.com</u> Website: www.eoasaw.com

Item #PC 10-020-501, Freeborn (6-Piece Cutter Sets) Cope and Pattern Cutter Sets - 1-1/4" Bore (Pro-Line), 3-Wing, 4" Dia

## \$655.35

Thank you for shopping with us! Versatile and easy to use. These 6-piece cutter sets are designed to perform the 3 functions shown. Our standard sets cut 1/4" wide x 3/8" deep tongue and groove. Our common minor diameter requires NO fence adjustment when changing from cope to pattern cuts (3/8" tongue only). Counterclockwise rotation with wood fed face down. Optional tongue and groove cutters and eased edge and opposite rotation are available.