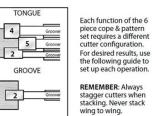

## \$655.35

Thank you for shopping with us! Versatile and easy to use. These 6-piece cutter sets are designed to perform the 3 functions shown. Our standard sets cut 1/4" wide x 3/8" deep tongue and groove. Our common minor diameter requires NO fence adjustment when changing from cope to pattern cuts (3/8" tongue only). Counterclockwise rotation with wood fed face down. Optional tongue and groove cutters and eased edge and opposite rotation are available.