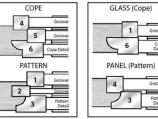

## \$655.35

Thank you for shopping with us! Versatile and easy to use. These 6-piece cutter sets are designed to perform the 3 functions shown. Our standard sets cut 1/4" wide x 3/8" deep tongue and groove. Our common minor diameter requires NO fence adjustment when changing from cope to pattern cuts (3/8" tongue only). Counterclockwise rotation with wood fed face down. Optional tongue and groove cutters and eased edge and opposite rotation are available.