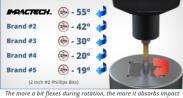

## Item #P190T40A, Vega Impactech™ Torx® Power Bits \$9.50

Thank you for shopping with us!

Made from S2 modified shock resistant steel for professional performance and durability. Patented spiral torsion zone absorbs impact and extends bit life. Proprietary precision CNC machined tips for excellent fit in fastener recess. Tested to outperform all leading brands in lifecycle and tip failure testing.