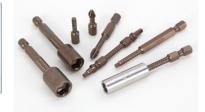

Designed For Impact Use

Tips Are CNC Machined

Quick Change Groove

| SPECIFICATIONS |                 |
|----------------|-----------------|
| Manufacturer   | Vega Industries |
| Length         | 3 1/2 in        |
| Tip/Point      | 40              |
| Unit Price     | \$1.90          |
| Pack Quantity  | Bulk pack of 5  |