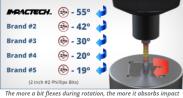

## Item #P190T30A, Vega Impactech™ Torx® Power Bits \$20.00

Thank you for shopping with us!

Made from S2 modified shock resistant steel for professional performance and durability. Patented spiral torsion zone absorbs impact and extends bit life. Proprietary precision CNC machined tips for excellent fit in fastener recess. Tested to outperform all leading brands in lifecycle and tip failure testing.

Designed For Impact Use

Tips Are CNC Machined

Quick Change Groove

| SPECIFICATIONS |                 |
|----------------|-----------------|
| Manufacturer   | Vega Industries |
| Length         | 3 1/2 in        |
| Tip/Point      | 30              |
| Unit Price     | \$2.00          |
| Pack Quantity  | Bulk pack of 10 |