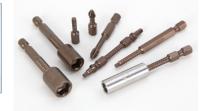

## Item #P190T30A, Vega Impactech™ Torx® Power Bits \$20.00

Thank you for shopping with us!

Made from S2 modified shock resistant steel for professional performance and durability. Patented spiral torsion zone absorbs impact and extends bit life. Proprietary precision CNC machined tips for excellent fit in fastener recess. Tested to outperform all leading brands in lifecycle and tip failure testing.

Designed For Impact Use

Tips Are CNC Machined

Quick Change Groove

| SPECIFICATIONS |                 |
|----------------|-----------------|
| Manufacturer   | Vega Industries |
| Length         | 3 1/2 in        |
| Tip/Point      | 30              |
| Unit Price     | \$2.00          |
| Pack Quantity  | Bulk pack of 10 |