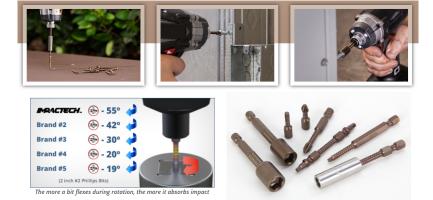

## Item #P190T27A, Vega Impactech™ Torx® Power Bits - Pack of 10 \$20.00

Thank you for shopping with us!

Made from S2 modified shock resistant steel for professional performance and durability. Patented spiral torsion zone absorbs impact and extends bit life. Proprietary precision CNC machined tips for excellent fit in fastener recess. Tested to outperform all leading brands in lifecycle and tip failure testing.

Designed For Impact Use

Tips Are CNC Machined

Quick Change Groove

| SPECIFICATIONS |                 |
|----------------|-----------------|
| Manufacturer   | Vega Industries |
| Length         | 3 1/2 in        |
| Tip/Point      | 27              |
| Unit Price     | \$2.00          |
| Pack Quantity  | Bulk pack of 10 |