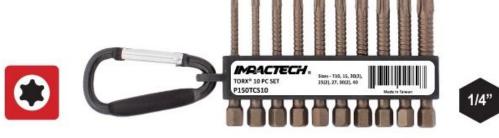

## Edge of Arlington Saw & Tool, Inc.

124 South Collins Arlington, TX 76010

Phone:817-461-7171 • Fax: 817-795-6651

Toll Free: 888-461-7171 Email: <u>info@eoasaw.com</u> Website: www.eoasaw.com

| TORX® 10 PC SET |                                     |        |
|-----------------|-------------------------------------|--------|
| PART NUMBER     | SIZES                               | LENGTH |
| P150TCS10       | 10, 15, 20(2), 25(2), 27, 30(2), 40 | 2"     |

Item #P150TCS10, Vega Impactech™ 10-Piece Torx® Driver Bit Set \$11.85

Thank you for shopping with us!

Made from S2 modified shock resistant steel for professional performance and durability. Patented spiral torsion zone absorbs impact and extends bit life. Proprietary precision CNC machined tips for excellent fit in fastener recess. Tested to outperform all leading brands in lifecycle and tip failure testing.

| SPECIFICATIONS |                                                                |
|----------------|----------------------------------------------------------------|
| Manufacturer   | Vega Industries                                                |
| Includes       | 2 in length; Torx sizes 10, 15, 20 (2), 25 (2), 27, 30 (2), 40 |
| No. of Pieces  | 10                                                             |