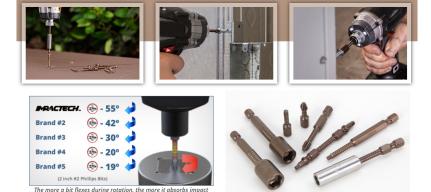

## \$11.88

Thank you for shopping with us!

Made from S2 modified shock resistant steel for professional performance and durability. Patented spiral torsion zone absorbs impact and extends bit life. Proprietary precision CNC machined tips for excellent fit in fastener recess. Tested to outperform all leading brands in lifecycle and tip failure testing.

Designed For Impact Use

Tips Are CNC Machined

Quick Change Groove

| SPECIFICATIONS |                                      |
|----------------|--------------------------------------|
| Manufacturer   | Vega Industries                      |
| Length         | 2 in                                 |
| Tip/Point      | 27                                   |
| Unit Price     | \$1.98                               |
| Pack Quantity  | Carded: 6 cards w/1 bit on each card |