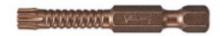

## Item #P150T25A, Vega Impactech™ Torx® Power Bits \$6.80

Thank you for shopping with us!

Made from S2 modified shock resistant steel for professional performance and durability. Patented spiral torsion zone absorbs impact and extends bit life. Proprietary precision CNC machined tips for excellent fit in fastener recess. Tested to outperform all leading brands in lifecycle and tip failure testing.

Designed For Impact Use

Tips Are CNC Machined

Quick Change Groove

| SPECIFICATIONS |                 |
|----------------|-----------------|
| Manufacturer   | Vega Industries |
| Length         | 2 in            |
| Tip/Point      | 25              |
| Unit Price     | \$1.36          |
| Pack Quantity  | Bulk pack of 5  |