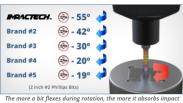

## Item #P150T25A, Vega Impactech™ Torx® Power Bits \$6.80

Thank you for shopping with us!

Made from S2 modified shock resistant steel for professional performance and durability. Patented spiral torsion zone absorbs impact and extends bit life. Proprietary precision CNC machined tips for excellent fit in fastener recess. Tested to outperform all leading brands in lifecycle and tip failure testing.

Designed For Impact Use

Tips Are CNC Machined

Quick Change Groove

| SPECIFICATIONS |                 |
|----------------|-----------------|
| Manufacturer   | Vega Industries |
| Length         | 2 in            |
| Tip/Point      | 25              |
| Unit Price     | \$1.36          |
| Pack Quantity  | Bulk pack of 5  |