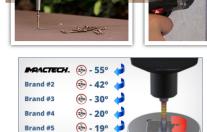

## Item #P150T15A, Vega Impactech™ Torx® Power Bits \$6.80

Thank you for shopping with us!

Made from S2 modified shock resistant steel for professional performance and durability. Patented spiral torsion zone absorbs impact and extends bit life. Proprietary precision CNC machined tips for excellent fit in fastener recess. Tested to outperform all leading brands in lifecycle and tip failure testing.

Designed For Impact Use

Tips Are CNC Machined

Quick Change Groove

The more a bit flexes during rotation, the more it absorbs i

| SPECIFICATIONS |                 |
|----------------|-----------------|
| Manufacturer   | Vega Industries |
| Length         | 2 in            |
| Tip/Point      | 15              |
| Unit Price     | \$1.36          |
| Pack Quantity  | Bulk pack of 5  |