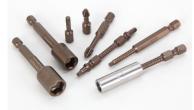

## Item #P150T15A, Vega Impactech™ Torx® Power Bits \$6.80

Thank you for shopping with us!

Made from S2 modified shock resistant steel for professional performance and durability. Patented spiral torsion zone absorbs impact and extends bit life. Proprietary precision CNC machined tips for excellent fit in fastener recess. Tested to outperform all leading brands in lifecycle and tip failure testing.

Designed For Impact Use

Tips Are CNC Machined

Quick Change Groove

The more a bit flexes during rotation, the more it absorbs i

| SPECIFICATIONS |                 |
|----------------|-----------------|
| Manufacturer   | Vega Industries |
| Length         | 2 in            |
| Tip/Point      | 15              |
| Unit Price     | \$1.36          |
| Pack Quantity  | Bulk pack of 5  |