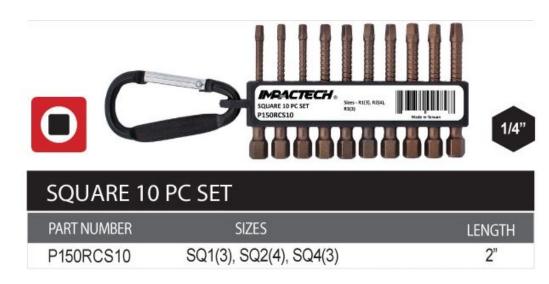

## Edge of Arlington Saw & Tool, Inc.

124 South Collins Arlington, TX 76010 Phone:817-461-7171 • Fax: 817-795-6651 Toll Free: 888-461-7171 Email: info@eoasaw.com Website: www.eoasaw.com

Item #P150RCS10, Vega Impactech™ 10-Piece Square Driver Bit Set \$9.02 Thank you for shopping with us!

| SPECIFICATIONS |                                              |
|----------------|----------------------------------------------|
| Manufacturer   | Vega Industries                              |
| Includes       | 2 in length; sizes SQ1 (3), SQ2 (4), SQ4 (3) |
| No. of Pieces  | 10                                           |