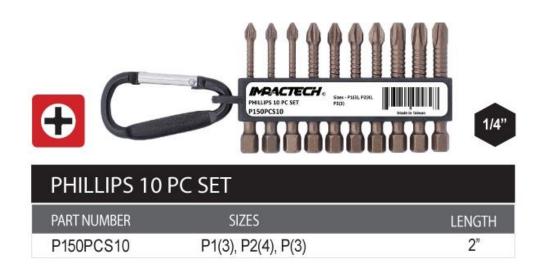

## Edge of Arlington Saw & Tool, Inc.

124 South Collins Arlington, TX 76010 Phone:817-461-7171 • Fax: 817-795-6651 Toll Free: 888-461-7171 Email: info@eoasaw.com Website: www.eoasaw.com

Item #P150PCS10, Vega Impactech™ 10-Piece Phillips Driver Bit Set \$9.02 Thank you for shopping with us! Made from S2

| SPECIFICATIONS |                                           |
|----------------|-------------------------------------------|
| Manufacturer   | Vega Industries                           |
| Includes       | 2 in length; sizes P1 (3), P2 (4), P3 (3) |
| No. of Pieces  | 10                                        |