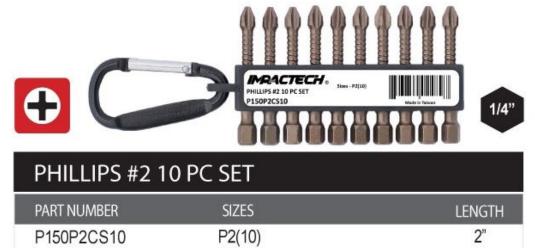

## Edge of Arlington Saw & Tool, Inc.

124 South Collins Arlington, TX 76010

Phone:817-461-7171 • Fax: 817-795-6651

Toll Free: 888-461-7171 Email: <u>info@eoasaw.com</u> Website: www.eoasaw.com

Item
#P150P2CS10,
Vega
Impactech™ 10Piece Phillips
#2 Driver Bit
Set
\$9.48

| SPECIFICATIONS |                            |
|----------------|----------------------------|
| Manufacturer   | Vega Industries            |
| Includes       | 2 in length; sizes P2 (10) |
| No. of Pieces  | 10                         |