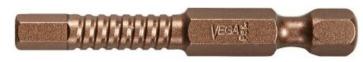

## Item #P150H040A, Vega Impactech™ Hex Power Bits \$40.00

Thank you for shopping with us!

Made from S2 modified shock resistant steel for professional performance and durability. Patented spiral torsion zone absorbs impact and extends bit life. Proprietary precision CNC machined tips for excellent fit in fastener recess. Tested to outperform all leading brands in lifecycle and tip failure testing.

esigned For Tips Are CNC mpact Use Machined

NC Quick

Quick Change Groove

| SPECIFICATIONS |                 |
|----------------|-----------------|
| Manufacturer   | Vega Industries |
| Length         | 2 in            |
| Tip/Point      | 4mm             |
| Unit Price     | \$1.60          |
| Pack Quantity  | 25 per pack     |