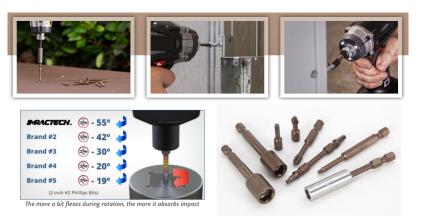

## \$15.20

Thank you for shopping with us!

Made from S2 modified shock resistant steel for professional performance and durability. Patented spiral torsion zone absorbs impact and extends bit life. Proprietary precision CNC machined tips for excellent fit in fastener recess. Tested to outperform all leading brands in lifecycle and tip failure testing.