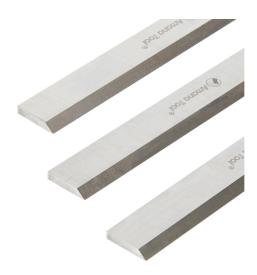

## Item #P 170, Amana Tool 3-Piece HSS, T-1 18 Percent Tungsten 6 Long x 7/8 Height x 1/8 Wide x 45 Deg Cut Angle \$44.85

Thank you for shopping with us! New grade T-1 high-speed steel with 18% tungsten content. For comparison, this steel is much harder than M-2 HSS, which typically has 12% tungsten. Crafted on state-of-the-art equipment, each knife is ground, honed, and individually hand-hammered to exacting tolerances. Many standard sizes available individually or in sets.

| SPECIFICATIONS |                  |
|----------------|------------------|
| Manufacturer   | Amana Tool       |
| Thickness      | 1/8 in           |
| Length         | 6 in             |
| Width          | 7/8 in           |
| Angle          | 45 deg           |
| Pack Quantity  | 3 Knives Per Set |