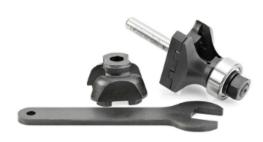

For edge form routing.

Ordering instructions: Choose the edge form body type 'A' #NS-104 (1/4" shank) or #NS-106 (1/2" shank), and then select the desired profile knives (NRC-A03 through NRC-A23).

Body type 'A' includes both concave and convex knife retainers and ball bearing guide. Knives are marked to indicate which retainer is needed.

Replacement parts: knife retaining screws #67084 (2 required); hex key #5007; ball bearing #47714; hex lock nut #67089

| SPECIFICATIONS               |                                                                               |
|------------------------------|-------------------------------------------------------------------------------|
| Cut Height, Length, or Width |                                                                               |
| Replacement Parts            | Knife retaining screw #67084 (2 required), hex key #5007, hex lock nut #67089 |
| Bearing(s)                   | #47714                                                                        |
| Overall Length               | 3 in                                                                          |
| Radius                       |                                                                               |
| Shank                        | 1/4 in                                                                        |
| Angle                        |                                                                               |
| Part Descp.                  | Tool Body Type A (Edge Form)                                                  |
| R1/Radius                    |                                                                               |