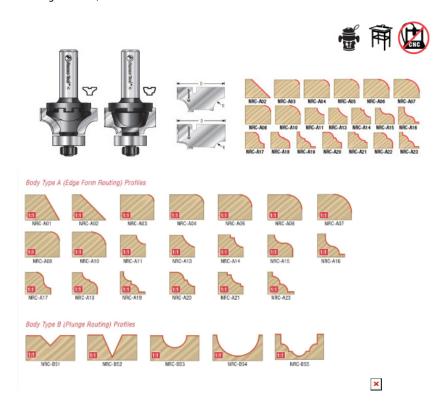

## Item #NS-104, Amana Tool Nova System™ Multi-Profile Cutter System: Body 'A' (Edge Form) \$72.68

Thank you for shopping with us!

The Nova System™ provides a wide range of profiling options in a single router bit with replaceable insert solid carbide knives. The innovation is in the bit. The easily replaceable hard carbide blades give an entire range of profile options in a single bit, as well as other vital advantages such as durability, versatility, safety, service-free, and cost effectiveness.

For edge form routing.

Ordering instructions: Choose the edge form body type 'A' #NS-104 (1/4" shank) or #NS-106 (1/2" shank), and then select the desired profile knives (NRC-A03 through NRC-A23).

Body type 'A' includes both concave and convex knife retainers and ball bearing guide. Knives are marked to indicate which retainer is needed.