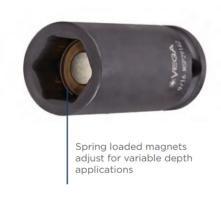

## Item #MSP21302, Vega 6-pt Spring-Loaded Magnetic Impact Sockets Long Length - 3/8" Sq Drive (MM) \$12.30

Thank you for shopping with us!

Made from S2 modified shock resistant steel for professional performance and durability. Rounded corners on hex and square opening for stress relief. High strength industrial magnet. Spring loaded magnet adjusts for variable depth applications.