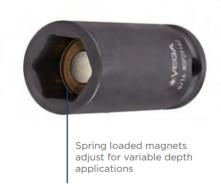

## Item #MSP21202, Vega 6-pt Spring-Loaded Magnetic Impact Sockets Long Length - 3/8" Sq Drive (MM) \$11.44

Thank you for shopping with us!

Made from S2 modified shock resistant steel for professional performance and durability. Rounded corners on hex and square opening for stress relief. High strength industrial magnet. Spring loaded magnet adjusts for variable depth applications.