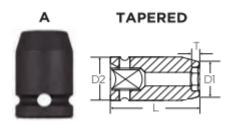

Don't see what you need? Other sizes made to order; please request a quote.

| SPECIFICATIONS |                 |
|----------------|-----------------|
| Manufacturer   | Vega Industries |
| Diameter (D1)  | 17.8 mm         |
| Diameter (D2)  | 19 mm           |
| Length         | 50 mm           |
| Opening        | 11 mm           |
| Style          | A               |