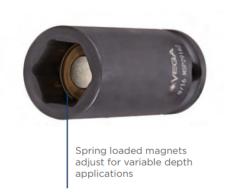

## Item #MSP21102, Vega 6-pt Spring-Loaded Magnetic Impact Sockets Long Length - 3/8" Sq Drive (MM) \$11.82

Thank you for shopping with us!

Made from S2 modified shock resistant steel for professional performance and durability. Rounded corners on hex and square opening for stress relief. High strength industrial magnet. Spring loaded magnet adjusts for variable depth applications.