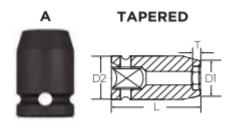

## Don't see what you need? Other sizes made to order; please request a quote.

| SPECIFICATIONS |                 |
|----------------|-----------------|
| Diameter (D1)  | 16.6 mm         |
| Diameter (D2)  | 19 mm           |
| Length         | 50 mm           |
| Manufacturer   | Vega Industries |
| Opening        | 10 mm           |
| Style          | А               |