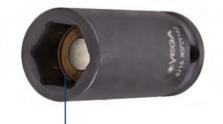

Made from S2 modified shock resistant steel for professional performance and durability. Rounded corners on hex and square opening for stress relief. High strength industrial magnet. Spring loaded magnet adjusts for variable depth applications.

Spring loaded magnets adjust for variable depth applications